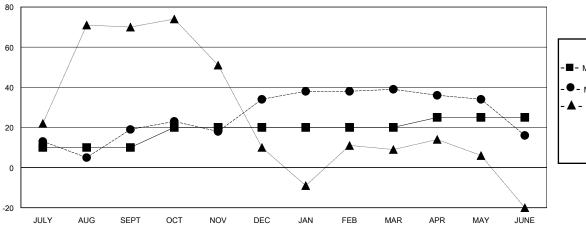

### GOALS AND ACTUAL MEMBERS CUMULATIVE

| -■- MEMBER GROWTH NET GOA | - 🔳 - | EMBER GROWTH NET GOAL |
|---------------------------|-------|-----------------------|
|---------------------------|-------|-----------------------|

- ■ - MEMBER GROWTH ACTUAL

- ▲ - LAST YEAR MEMBERSHIP ACTUAL

| DROPPED CLUBS: 2 |     | 24 CLUBS<br>NEW MEM |
|------------------|-----|---------------------|
| DROPPED MEMBERS  |     |                     |
| DECEASED         | 12  | CLICK HEI           |
| CLUB CANCELLED   | 13  | MEMBERS             |
| OTHER            | 81  |                     |
| TOTAL            | 106 |                     |

# **LOCATION NEWFOUNDLAND-LABRADOR**

**GMT CA** 

|                       | Club          | S         |               |                       | Mem                     | nbers                   |                                                    |
|-----------------------|---------------|-----------|---------------|-----------------------|-------------------------|-------------------------|----------------------------------------------------|
| RESULTS FOR 2019-2020 |               |           |               | RESULTS FOR 2019-2020 |                         |                         |                                                    |
| QUARTER               | NEW CLUB GOAL | NEW CLUBS | DROPPED CLUBS | QUARTER ME            | MBER GROWTH NET<br>GOAL | MEMBER GROWTH<br>ACTUAL | DROPPED<br>MEMBERS ACTUAL<br>(including transfers) |
| JULY/AUG/SEPT         | 0             | 1         | 2             | JULY/AUG/SEPT         | 10                      | 49                      | 28                                                 |
| OCT/NOV/DEC           | 1             | 1         | 0             | OCT/NOV/DEC           | 10                      | 47                      | 27                                                 |
| JAN/FEB/MAR           | 0             | 0         | 0             | JAN/FEB/MAR           | 0                       | 29                      | 21                                                 |
| APR/MAY/JUNE          | 0             | 0         | 0             | APR/MAY/JUNE          | 5                       | 9                       | 30                                                 |