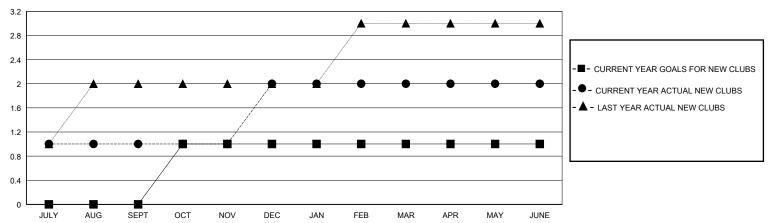

### GOALS AND ACTUAL NEW CLUBS CUMULATIVE

# **LOCATION NEWFOUNDLAND-LABRADOR**

**GMT CA** 

|                       | Club          | S         |               |                       | Mem                     | nbers                   |                                                    |
|-----------------------|---------------|-----------|---------------|-----------------------|-------------------------|-------------------------|----------------------------------------------------|
| RESULTS FOR 2019-2020 |               |           |               | RESULTS FOR 2019-2020 |                         |                         |                                                    |
| QUARTER               | NEW CLUB GOAL | NEW CLUBS | DROPPED CLUBS | QUARTER ME            | MBER GROWTH NET<br>GOAL | MEMBER GROWTH<br>ACTUAL | DROPPED<br>MEMBERS ACTUAL<br>(including transfers) |
| JULY/AUG/SEPT         | 0             | 1         | 2             | JULY/AUG/SEPT         | 10                      | 49                      | 28                                                 |
| OCT/NOV/DEC           | 1             | 1         | 0             | OCT/NOV/DEC           | 10                      | 47                      | 27                                                 |
| JAN/FEB/MAR           | 0             | 0         | 0             | JAN/FEB/MAR           | 0                       | 29                      | 21                                                 |
| APR/MAY/JUNE          | 0             | 0         | 0             | APR/MAY/JUNE          | 5                       | 9                       | 30                                                 |